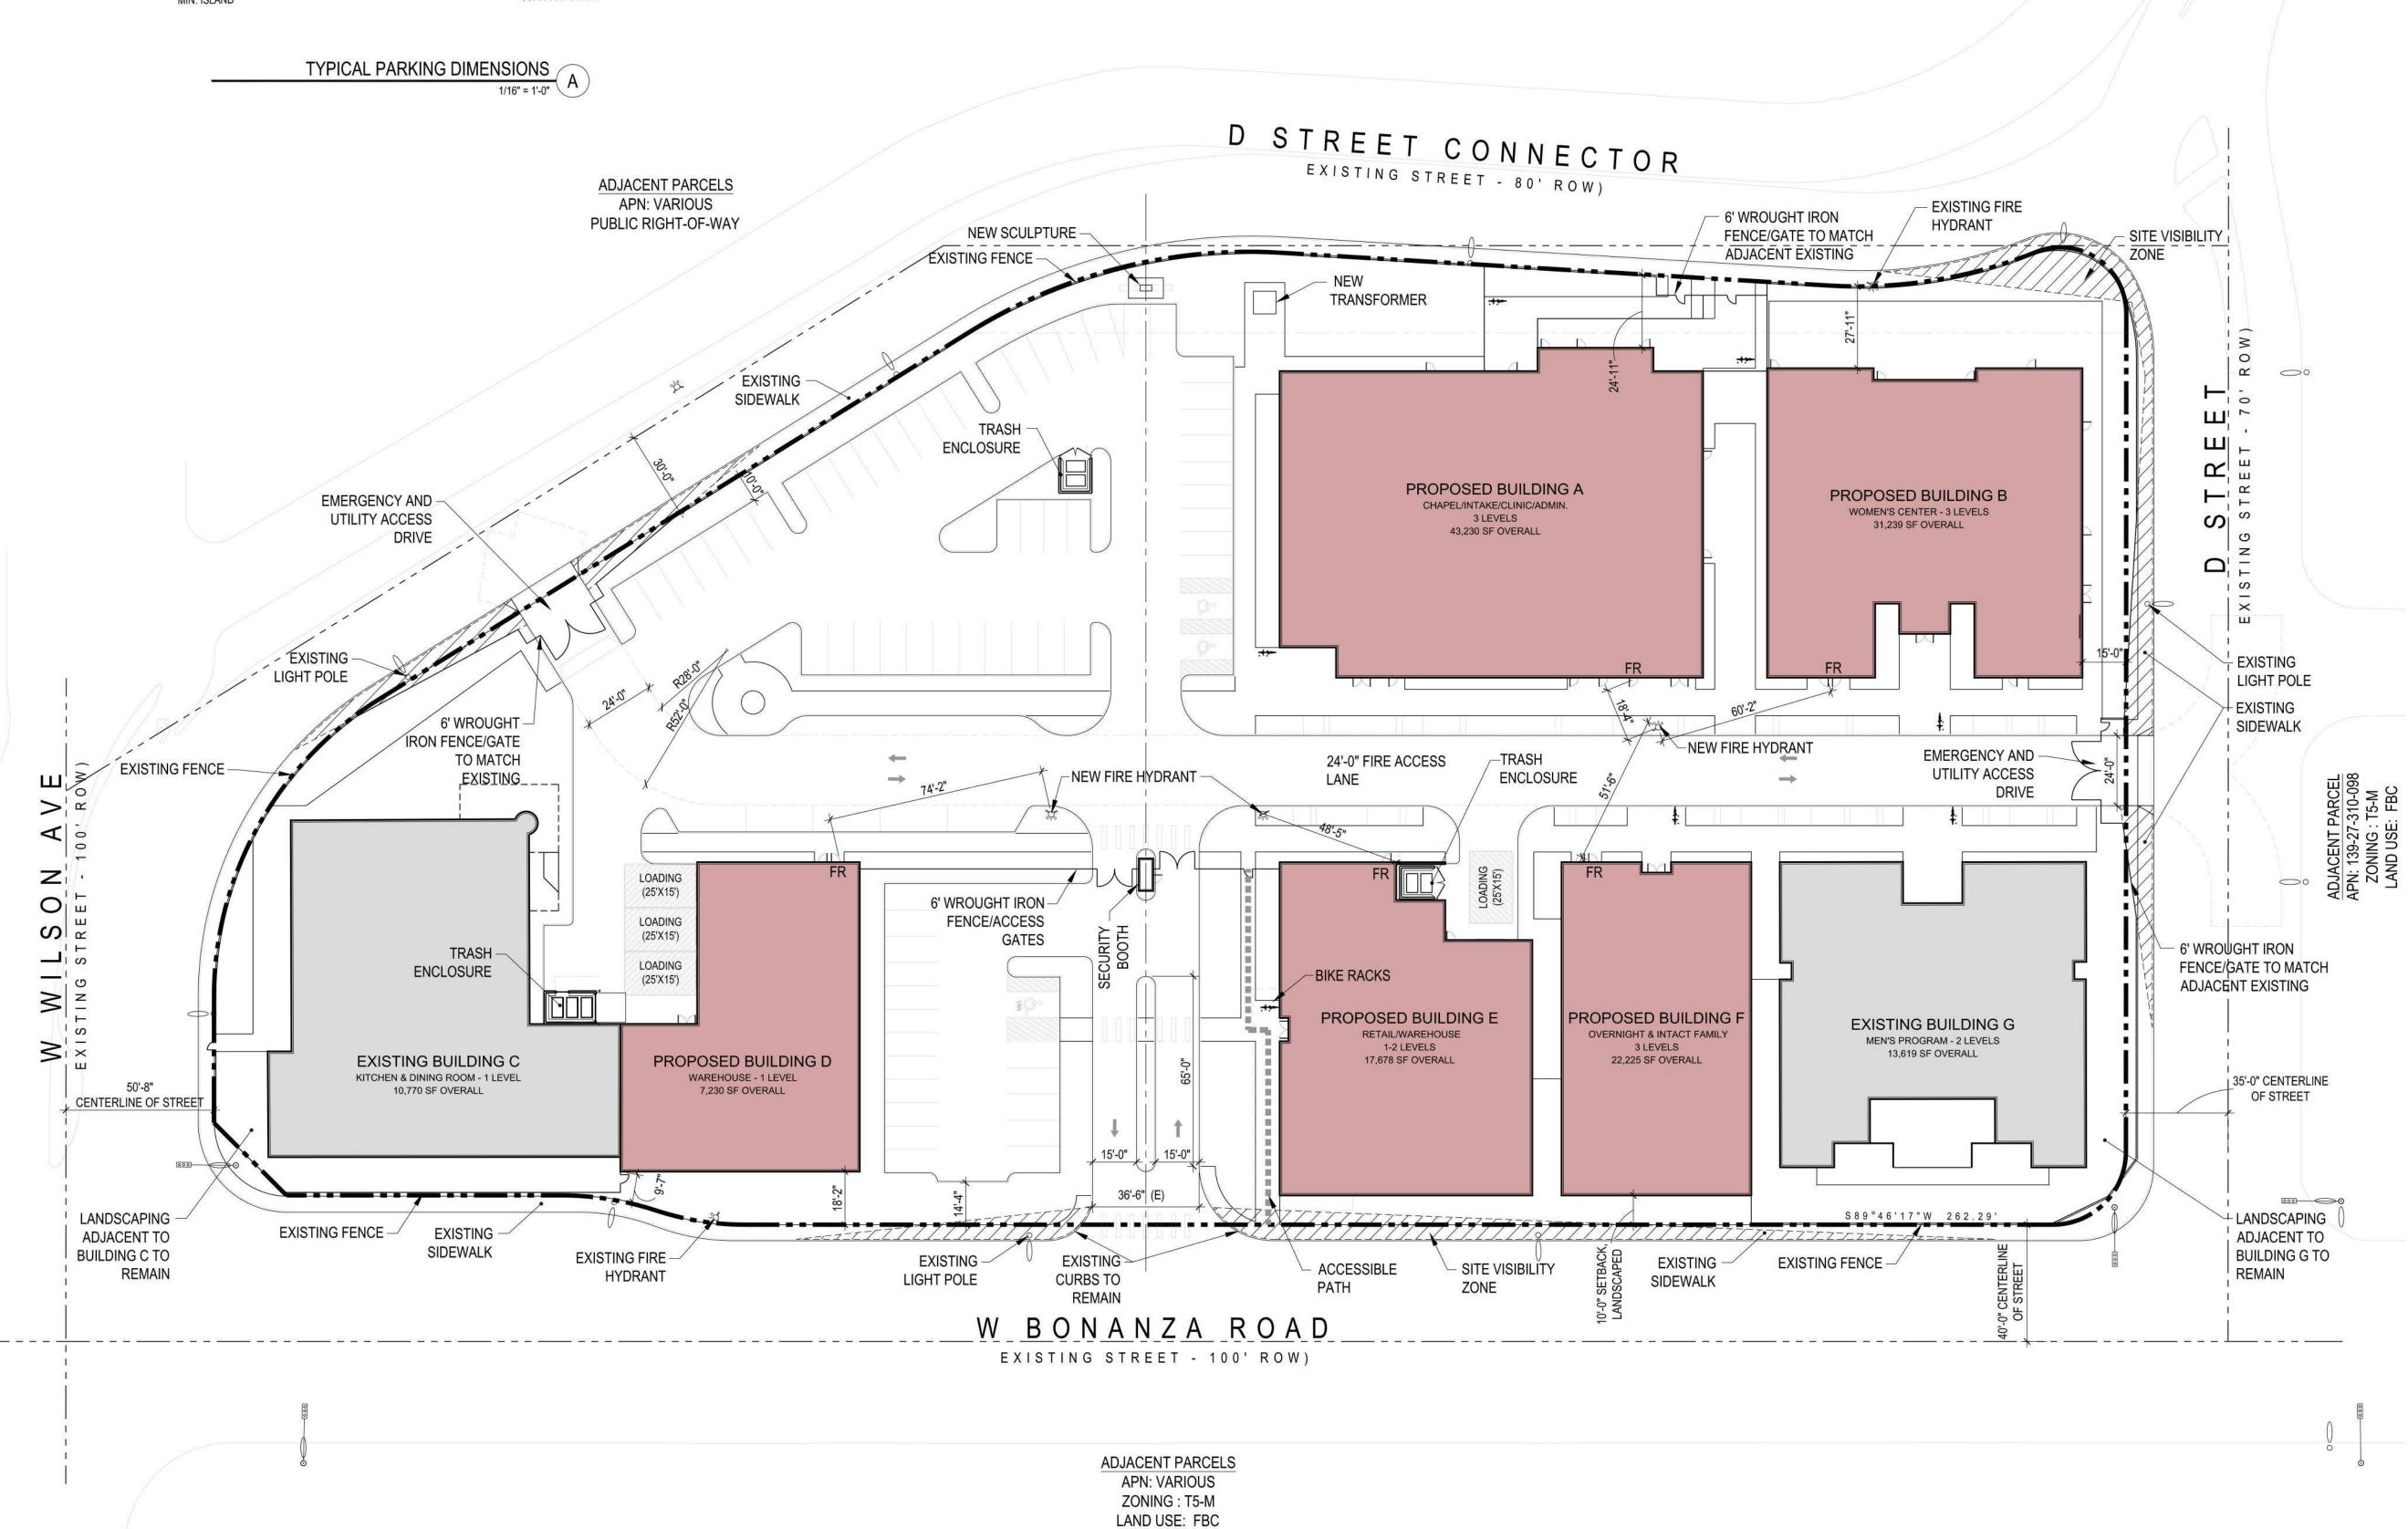

**CEO** 

Heather@vegasrescue.org www.vegasrescue.org

LAS VEGAS RESCUE MISSION
M A S T E R P L A N

A - INTAKE/CLINIC/CHAPEL/ADMIN

**B - WOMEN'S CENTER** 

E - RETAIL & WAREHOUSE

## **GROWTH HIGHLIGHTS**

OVERALL BEDS  $337 \rightarrow 707$ AREA 75,708SF  $\rightarrow 141,291$ SF

- SAFETY
- ACCOMODATION
- DIGNITY

F - OVERNIGHT & INTACT FAMILY